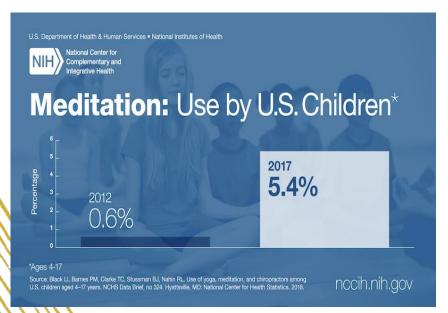

#### Increased Interest & Use of Integrative Medicine

 From 2012 to 2017 the use of yoga and meditation significantly increased among U.S. children (aged 4 to 17 years).