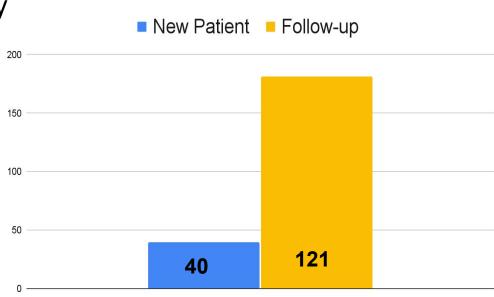

# Clinica de Bienestar Referral Data

- May 2024-April 2025
  - Total Encounters:73
    - 30 NewPatientIntakes (60 min)
    - 43 Follow-ups(30 min)