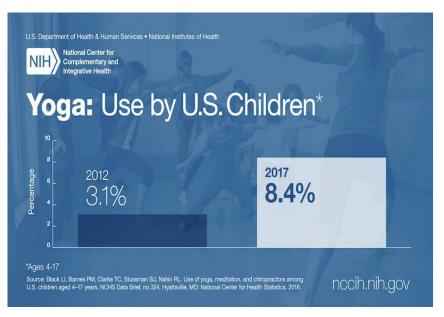

#### Increased Interest & Use of Integrative Medicine

 From 2012 to 2017 the use of yoga and meditation significantly increased among U.S. children (aged 4 to 17 years).