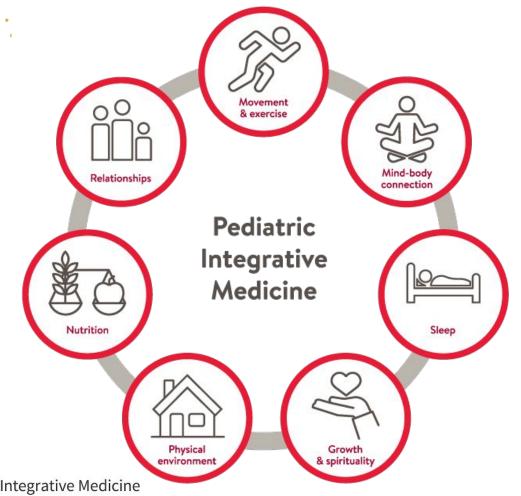

ore muscles



Chamomile

Upset stomach

- Smith AG, Miles VN, Holmes DT, Chen X, Lei W. Clinical Trials, Potential Mechanisms, and Adverse Effects of Arnica as an Adjunct Medication for Pain Management. Medicines (Basel). 2021 Oct 9;8(10):58.
- Weizman Z, Alkrinawi S, Goldfarb D, Bitran C. Efficacy of herbal tea preparation in infantile colic. J Pediatr. 1993 Apr;122(4):650-2.
  - Prospective double-blind study. The use of tea eliminated the colic in 19 (57%) of 33 infants, whereas placebo was helpful in only 9 (26%) of 35 (p < 0.01).</li>

## PIM Treatment Modalities

- Whole systems healing traditions
  - Traditional Chinese Medicine
  - Indigenous Medicine
  - Ayurveda
- Mind body therapies
- Movement therapies
- Food is Medicine-Diet counseling
- Dietary supplements
  - Botanicals









PIM in the General Population

- National Health Interview Survey, 2012 and 2017 surveyed >10,000 children ages 4-17
  - ~12% of children use integrative medicine
- Use increased by 50-80% in pediatric pts with chronic illness



# Diseases/conditions for which complementaryhealth approaches are most frequently used among children—2012



# 10 most common complementary health approaches among children—2012



fish oil, melatonin, probiotics, etc

2012 National Health Interview Survey , conducted by the National Center for Health Statistics (CDC)

#### Increased Interest & Use of Integrative Medicine

 From 2012 to 2017 the use of yoga and meditation significantly increased among U.S. children (aged 4 to 17 years).





# Integrative Medicine use in Minority Populations?

- Children a