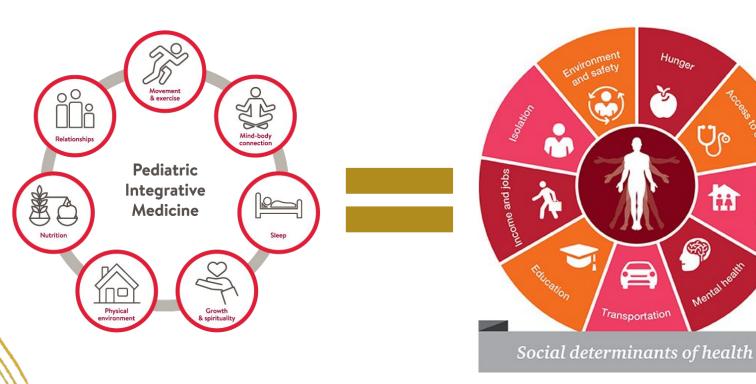

## What is Pediatric Integrative Medicine (PIM)?

## PIM Targets Social Drivers of Health