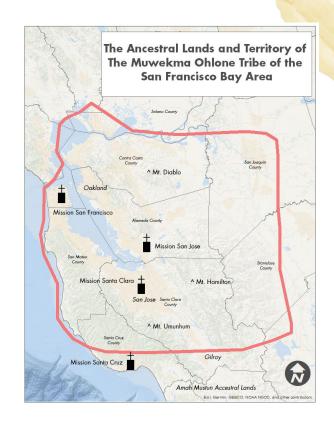

#### Muwekma Ohlone Tribe Land Acknowledgement

We would like to acknowledge the Ramaytush Ohlone people, who are the traditional custodians of this land. We pay our respects to the Ramaytush Ohlone elders, past, present, and future, who call this place, the land that UCSF sits upon, their home. We are proud to continue their tradition of coming together and growing as a community. We thank the Ramaytush Ohlone community for their stewardship and support, and we look forward to strengthening our ties as we continue our relationship of mutual respect and understanding.