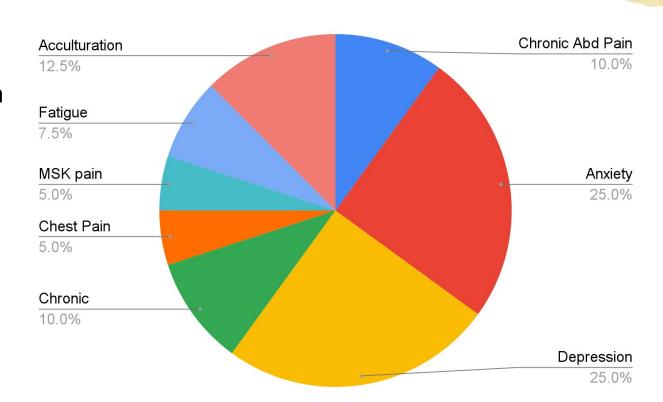

# Clinica Buena Vida Referral Data

- Common Referral Diagnosis
  - Chronic Abd Pain
  - Anxiety
  - Depression
  - ChronicHeadaches
  - Chest Pain
  - MSK pain
  - Fatigue
  - Acculturation

Difficulty