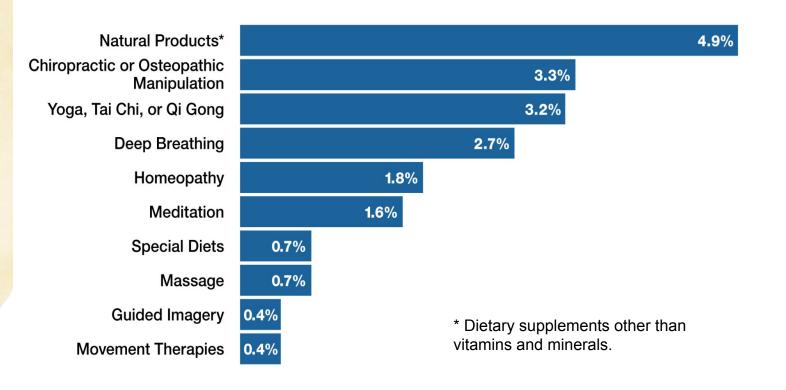

# 10 most common complementary health approaches among children—2012

fish oil, melatonin, probiotics, etc

2012 National Health Interview Survey , conducted by the National Center for Health Statistics (CDC)