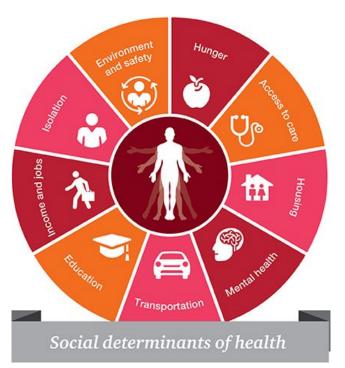

# Integrative Medicine and Social Drivers of Health

Social Drivers of Health Largely Contribute to Health Outcomes

- Health disparities are driven by social and economic inequities
- These are not easily addressed by most health care systems

# Social Drivers of Health Largely Contribute to Health Outcomes

- Zip Code can predict:
  - Access to mental health and wellness services
  - Higher rates of chronic stress, trauma,
     asthma, obesity, pain, sleep disturbances
- In Mitchell 2024 study, Black identifying children had the highest odds of both PICU admission and mortality
  - Higher Poverty Rates
    - Higher rates of PICU admissions

## PIM Targets Social Drivers of Health