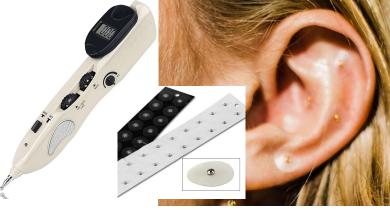

- Traditional Chinese Medicine Procedures
  - Auricular Therapy
    - Electrotherapy
    - Acupressure seeds
  - Cupping Therapy (Buena Vida Only)
  - Referrals to Acupuncture
    - Covered by Santa Clara and San Francisco Health Plan
- Mindfulness and breath work
  - Free apps/links:
    - Meditation
    - 4,7,8 breath
    - Yoga