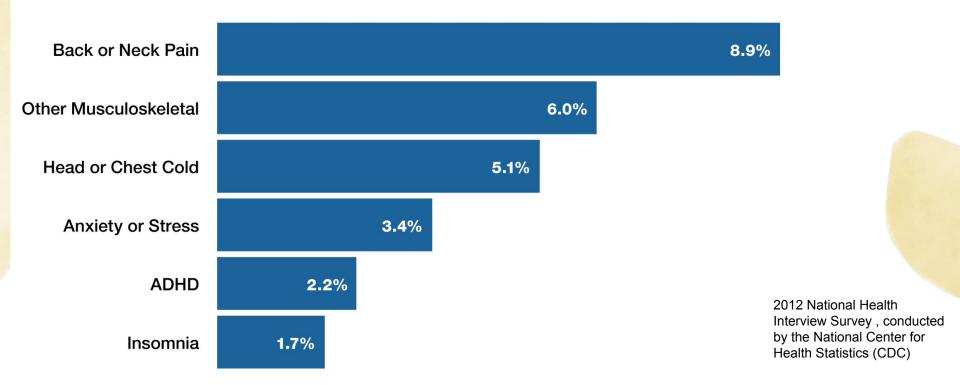

# Diseases/conditions for which complementaryhealth approaches are most frequently used among children—2012