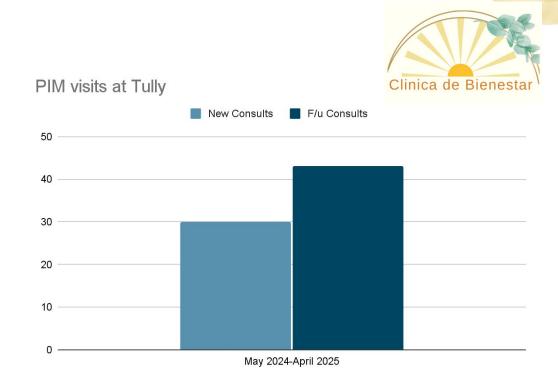

# Clinica de Bienestar Referral Data

- May 2024-April 2025
  - Total Encounters:73
    - 30 NewPatientIntakes (60 min)
    - 43 Follow-ups(30 min)