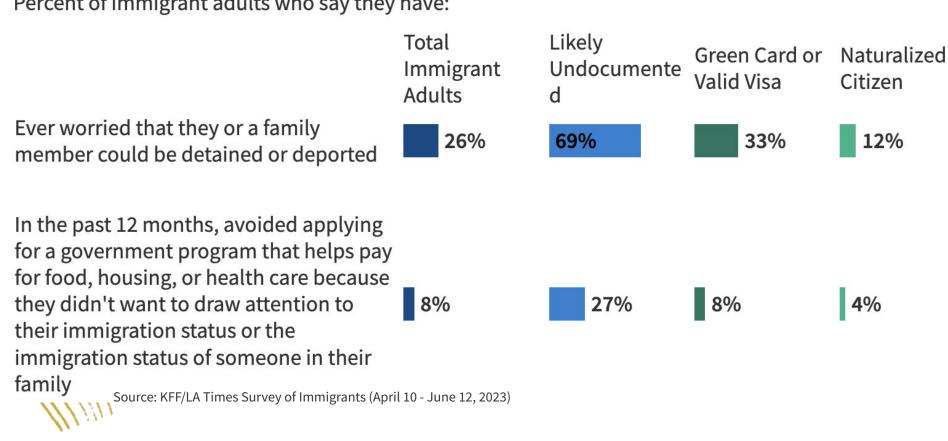

## **Immigrants Across Statuses Worried About Deportation and Some Avoided** Applying for Food, Housing, or Health Care Assistance Due to Fears

Percent of immigrant adults who say they have: