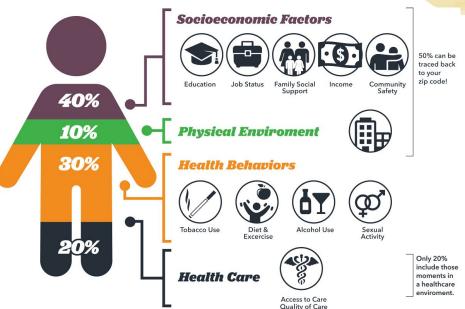

# Integrative Medicine and Social Drivers of Health

Social Drivers of Health Largely Contribute to Health Outcomes

- Health disparities are driven by social and economic inequities
- These are not easily addressed by most health care systems

# Social Drivers of Health Largely Contribute to Health Outcomes

- Zip Code can predict:
  - Access to mental health and wellness services
  - Higher rates of chronic stress, trauma,
     asthma, obesity, pain, sleep disturbances
- In Mitchell 2024 study, Black identifying children had the highest odds of both PICU admission and mortality
  - Higher Poverty Rates
    - Higher rates of PICU admissions