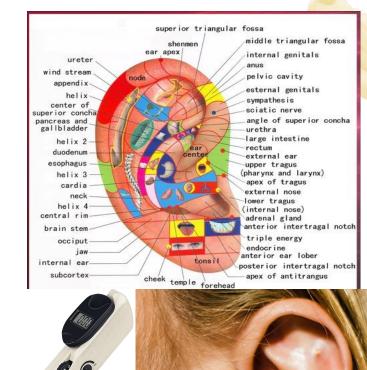

- Traditional Chinese Medicine Procedures
  - Auricular Therapy
    - Electrotherapy
    - Acupressure seeds
  - Cupping Therapy (Buena Vida Only)
  - Referrals to Acupuncture
    - Covered by Santa Clara and San Francisco Health Plan
- Mindfulness and breath work
  - Free apps/links:
    - Meditation
    - 4,7,8 breath
    - Yoga