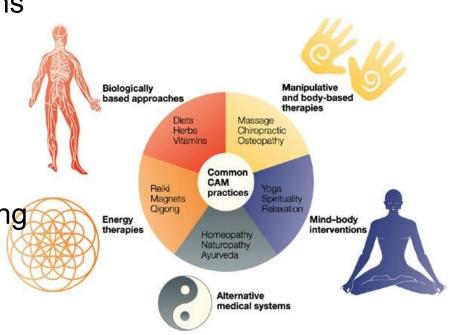

## PIM Treatment Modalities

- Whole systems healing traditions
  - Traditional Chinese Medicine
  - Indigenous Medicine
  - Ayurveda
- Mind body therapies
- Movement therapies
- Food is Medicine-Diet counseling
- Dietary supplements
  - Botanicals