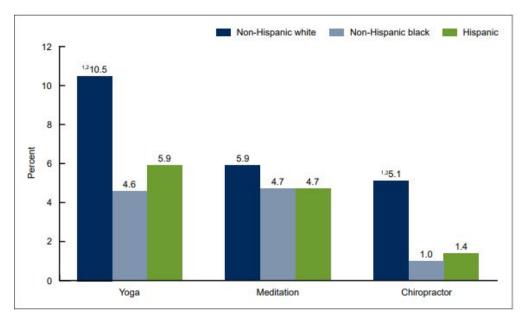

# Integrative Medicine use in Minority Populations?

- Children aged 4–17 years who used yoga, meditation, or a chiropractor during the past 12 months, by race and Hispanic origin: United States, 2017
- Hispanic and Non-Hispanic Black children have the lowest use of complementary therapies in the United States

Black LI, Barnes PM, Clarke TC, Stussman BJ, Nahin RL. <u>Use of yoga, meditation, and chiropractors among U.S. children aged 4–17 years</u>. NCHS Data Brief, no 324. Hyattsville, MD: National Center for Health Statistics. 2018.