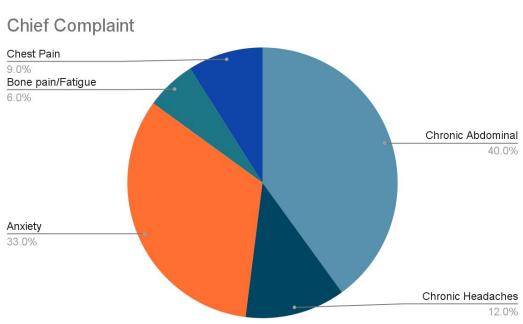

# Clinica de Bienestar Referral Data

- May 2024-April 2025
- Pts with past negative work-up and continued chronic sxs
  - Chronic Abd Pain
  - Anxiety
  - Chronic Headaches
  - Chest Pain
  - Bone pain / Fatigue