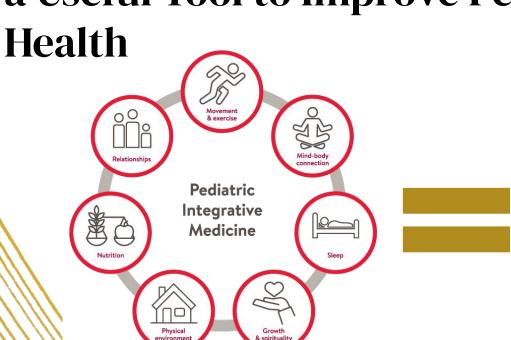

## What is Pediatric Integrative Medicine (PIM)?

## PIM Treatment Modalities

- Whole systems healing traditions
  - Traditional Chinese Medicine
  - Indigenous Medicine
  - Ayurveda
- Mind body therapies
- Movement therapies
- Food is Medicine-Diet counseling
- Dietary supplements
  - Botanicals