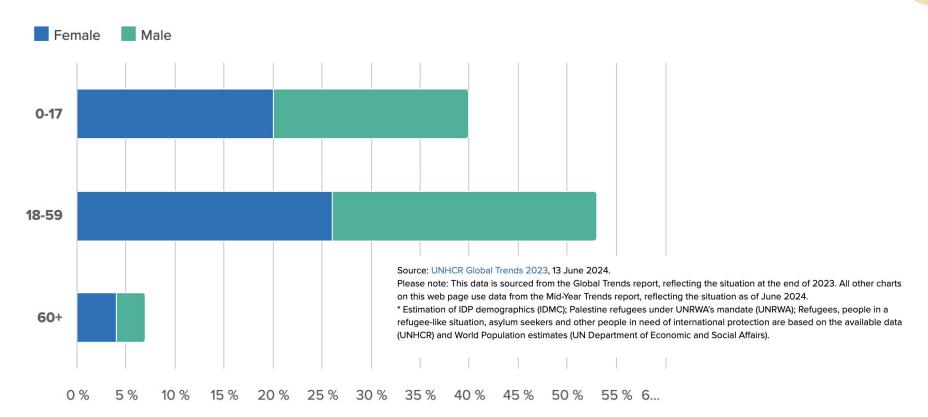

# Children account for 30% of the world population, but 40% of all displaced people